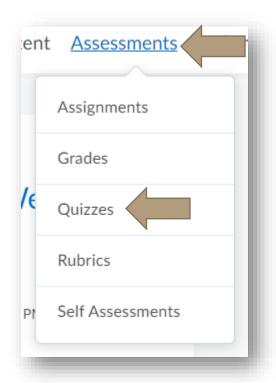

## WHAT IS THE QUESTION LIBRARY?

Video Tutorial: What is the question library?

From your course homepage, select "Assessments" on the navbar. Then choose "Quizzes."

By creating questions in your question library, you can pull from pre-existing banks of questions to create uniquely differentiated assessments for your students.